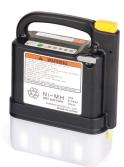

### **Battery Type**

- Lithium-Ion
- Nickel

## **NAVIONE Specifications**

| NAVIONE Power Ass                                                 | sist system         |                                                                                       |  |  |
|-------------------------------------------------------------------|---------------------|---------------------------------------------------------------------------------------|--|--|
| Total System Weight (Ex<br>NiMH ("Nickel")<br>Li-ion ("Lithum")   | cluding Battery Cha | )<br>38.6 lb (17.5kg)<br>40.8 lb (18.5kg)                                             |  |  |
| Maximum Load Capacity<br>(Including rider, luggage                |                     | 286 lb (130kg)<br>)                                                                   |  |  |
| Steering System                                                   |                     | Left & right wheel push-rim-activated steering                                        |  |  |
|                                                                   | Brand               | Schwalbe® Marathon Plus                                                               |  |  |
| Tire                                                              | Size                | 24". 37-540 (24 x 1-3/8)<br>22". 37-501 (22 x 1-3/8)                                  |  |  |
|                                                                   | Pressure            | 87-145 psi<br>(800-1000 kPa; 6-10 kg-cm²)                                             |  |  |
| Hand Rim Type                                                     |                     | Plastic Coated or Stainless Steel                                                     |  |  |
| Drive Motor (One AC ser                                           | vo motor in each w  | heel) 24 V 110 W x 2 (30 minutes rated output)                                        |  |  |
| Assisted Speed Range                                              |                     | 0 - 3.73 mph (0-6km/h)<br>(Software Controlled)                                       |  |  |
|                                                                   | Weight              | Nickel 6.6 lb (2.9kg)                                                                 |  |  |
| Battery                                                           | weight              | Lithium 8.8 lb (4kg)                                                                  |  |  |
| Battery                                                           | Capacity            | Nickel 1-24 V,6.7 Ah (5 hr rate)                                                      |  |  |
|                                                                   | Capacity            | Lithium 1-25 V, 11.8 Ah (5 hr rate)                                                   |  |  |
| Battery Charger<br>Time for normal charg<br>Method (Both Nickel & | _                   | Nickel Approx 2.5-3 hr, Lithium Approx. 4.5 h<br>Automatic, microprocessor controlled |  |  |
| Assisted Travel Range ("/                                         | Average conditions) | Nickel: 12.5 mi (20km)<br>Lithium: 25 mi (40km)                                       |  |  |
| Wheel only weight                                                 |                     | Each wheel 15.4lbs (7.0kg) for 24"                                                    |  |  |