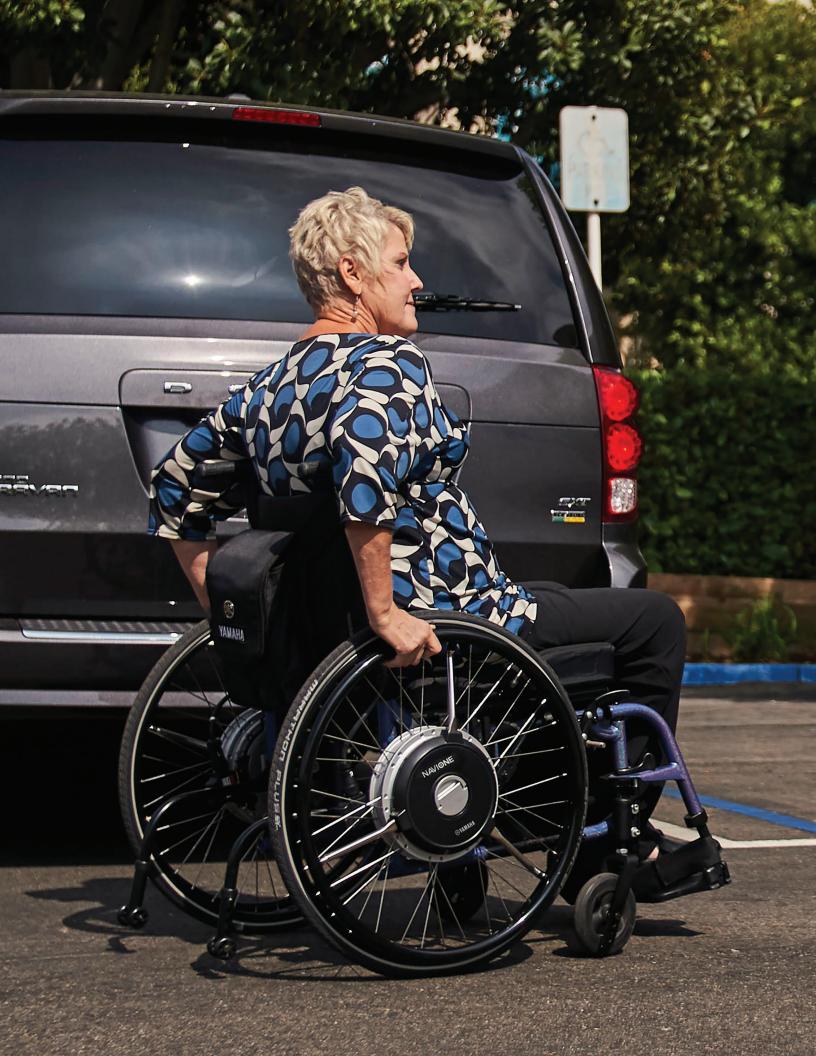

### **Intuitive Agility**

- Wheel-to-wheel communication allows for more precise control and operation
- Dual mode switch enables riders to change modes at the touch of a button

### **Available Accessories**

Spoke Guard - for additional protection of both rider and wheels