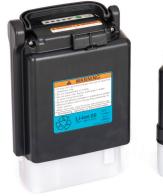

### **Battery Type**

- Lithium-Ion
- Nickel

## **NAVIONE Specifications**

| NAVIONE Power Ass                                                 | sist system         |                                                                                       |  |  |
|-------------------------------------------------------------------|---------------------|---------------------------------------------------------------------------------------|--|--|
| Total System Weight (Ex<br>NiMH ("Nickel")<br>Li-ion ("Lithum")   | cluding Battery Cha | )<br>38.6 lb (17.5kg)<br>40.8 lb (18.5kg)                                             |  |  |
| Maximum Load Capacity<br>(Including rider, luggage                |                     | 286 lb (130kg)<br>)                                                                   |  |  |
| Steering System                                                   |                     | Left & right wheel push-rim-activated steering                                        |  |  |
|                                                                   | Brand               | Schwalbe® Marathon Plus                                                               |  |  |
| Tire                                                              | Size                | 24". 37-540 (24 x 1-3/8)<br>22". 37-501 (22 x 1-3/8)                                  |  |  |
|                                                                   | Pressure            | 87-145 psi<br>(800-1000 kPa; 6-10 kg-cm²)                                             |  |  |
| Hand Rim Type                                                     |                     | Plastic Coated or Stainless Steel                                                     |  |  |
| Drive Motor (One AC ser                                           | vo motor in each w  | heel) 24 V 110 W x 2 (30 minutes rated output)                                        |  |  |
| Assisted Speed Range                                              |                     | 0 - 3.73 mph (0-6km/h)<br>(Software Controlled)                                       |  |  |
|                                                                   | Weight              | Nickel 6.6 lb (2.9kg)                                                                 |  |  |
| Battery                                                           | weight              | Lithium 8.8 lb (4kg)                                                                  |  |  |
| Battery                                                           | Capacity            | Nickel 1-24 V,6.7 Ah (5 hr rate)                                                      |  |  |
|                                                                   | Capacity            | Lithium 1-25 V, 11.8 Ah (5 hr rate)                                                   |  |  |
| Battery Charger<br>Time for normal charg<br>Method (Both Nickel & | _                   | Nickel Approx 2.5-3 hr, Lithium Approx. 4.5 h<br>Automatic, microprocessor controlled |  |  |
| Assisted Travel Range ("/                                         | Average conditions) | Nickel: 12.5 mi (20km)<br>Lithium: 25 mi (40km)                                       |  |  |
| Wheel only weight                                                 |                     | Each wheel 15.4lbs (7.0kg) for 24"                                                    |  |  |