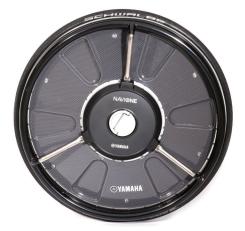

### Wheel Size

- 22" Wheels
- 24" Wheels

## Handrim Type

- Stainless steel
- Plastic coated

## **NAVIONE Specifications**

| NAVIONE Power Ass                                                 | sist system         |                                                                                       |  |  |
|-------------------------------------------------------------------|---------------------|---------------------------------------------------------------------------------------|--|--|
| Total System Weight (Ex<br>NiMH ("Nickel")<br>Li-ion ("Lithum")   | cluding Battery Cha | )<br>38.6 lb (17.5kg)<br>40.8 lb (18.5kg)                                             |  |  |
| Maximum Load Capacity<br>(Including rider, luggage                |                     | 286 lb (130kg)<br>)                                                                   |  |  |
| Steering System                                                   |                     | Left & right wheel push-rim-activated steering                                        |  |  |
|                                                                   | Brand               | Schwalbe® Marathon Plus                                                               |  |  |
| Tire                                                              | Size                | 24". 37-540 (24 x 1-3/8)<br>22". 37-501 (22 x 1-3/8)                                  |  |  |
|                                                                   | Pressure            | 87-145 psi<br>(800-1000 kPa; 6-10 kg-cm²)                                             |  |  |
| Hand Rim Type                                                     |                     | Plastic Coated or Stainless Steel                                                     |  |  |
| Drive Motor (One AC ser                                           | vo motor in each w  | heel) 24 V 110 W x 2 (30 minutes rated output)                                        |  |  |
| Assisted Speed Range                                              |                     | 0 - 3.73 mph (0-6km/h)<br>(Software Controlled)                                       |  |  |
|                                                                   | Weight              | Nickel 6.6 lb (2.9kg)                                                                 |  |  |
| Battery                                                           | weight              | Lithium 8.8 lb (4kg)                                                                  |  |  |
| Battery                                                           | Capacity            | Nickel 1-24 V,6.7 Ah (5 hr rate)                                                      |  |  |
|                                                                   | Capacity            | Lithium 1-25 V, 11.8 Ah (5 hr rate)                                                   |  |  |
| Battery Charger<br>Time for normal charg<br>Method (Both Nickel & | _                   | Nickel Approx 2.5-3 hr, Lithium Approx. 4.5 h<br>Automatic, microprocessor controlled |  |  |
| Assisted Travel Range ("/                                         | Average conditions) | Nickel: 12.5 mi (20km)<br>Lithium: 25 mi (40km)                                       |  |  |
| Wheel only weight                                                 |                     | Each wheel 15.4lbs (7.0kg) for 24"                                                    |  |  |