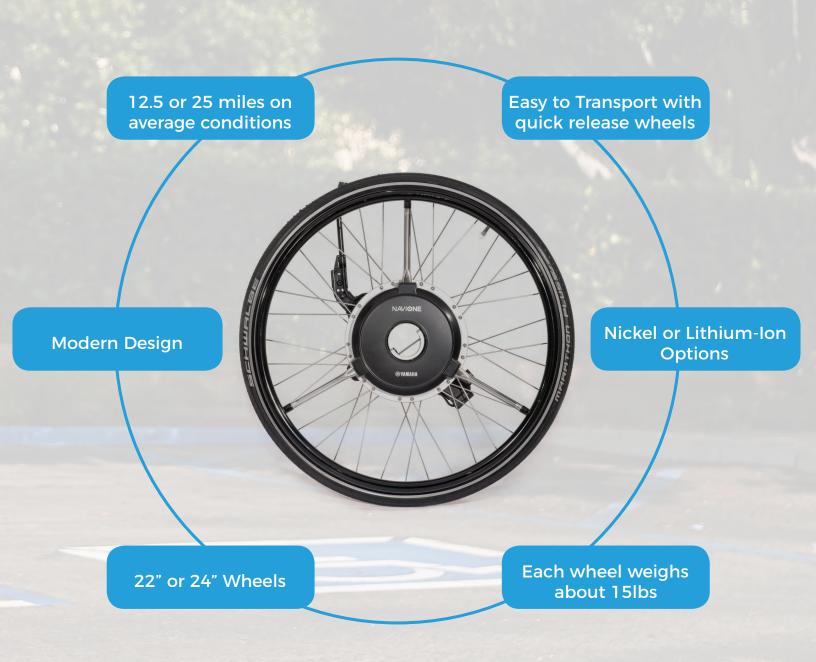

#### Yamaha Performance

- Travel longer and farther with a battery range that averages over 12.5 miles for Nickel batteries and 25 miles for Lithium-Ion
- Can enable riders to travel more distance with more comfort and less effort

### Wheel Size

- 22" Wheels
- 24" Wheels

### **Battery Type**

- Lithium-Ion
- Nickel

## **NAVIONE Specifications**

| NAVIONE Power Ass                                                 | sist system         |                                                                                       |  |  |
|-------------------------------------------------------------------|---------------------|---------------------------------------------------------------------------------------|--|--|
| Total System Weight (Ex<br>NiMH ("Nickel")<br>Li-ion ("Lithum")   | cluding Battery Cha | )<br>38.6 lb (17.5kg)<br>40.8 lb (18.5kg)                                             |  |  |
| Maximum Load Capacity<br>(Including rider, luggage                |                     | 286 lb (130kg)<br>)                                                                   |  |  |
| Steering System                                                   |                     | Left & right wheel push-rim-activated steering                                        |  |  |
|                                                                   | Brand               | Schwalbe® Marathon Plus                                                               |  |  |
| Tire                                                              | Size                | 24". 37-540 (24 x 1-3/8)<br>22". 37-501 (22 x 1-3/8)                                  |  |  |
|                                                                   | Pressure            | 87-145 psi<br>(800-1000 kPa; 6-10 kg-cm²)                                             |  |  |
| Hand Rim Type                                                     |                     | Plastic Coated or Stainless Steel                                                     |  |  |
| Drive Motor (One AC ser                                           | vo motor in each w  | heel) 24 V 110 W x 2 (30 minutes rated output)                                        |  |  |
| Assisted Speed Range                                              |                     | 0 - 3.73 mph (0-6km/h)<br>(Software Controlled)                                       |  |  |
|                                                                   | Weight              | Nickel 6.6 lb (2.9kg)                                                                 |  |  |
| Battery                                                           | weight              | Lithium 8.8 lb (4kg)                                                                  |  |  |
| Battery                                                           | Capacity            | Nickel 1-24 V,6.7 Ah (5 hr rate)                                                      |  |  |
|                                                                   | Capacity            | Lithium 1-25 V, 11.8 Ah (5 hr rate)                                                   |  |  |
| Battery Charger<br>Time for normal charg<br>Method (Both Nickel & | _                   | Nickel Approx 2.5-3 hr, Lithium Approx. 4.5 h<br>Automatic, microprocessor controlled |  |  |
| Assisted Travel Range ("/                                         | Average conditions) | Nickel: 12.5 mi (20km)<br>Lithium: 25 mi (40km)                                       |  |  |
| Wheel only weight                                                 |                     | Each wheel 15.4lbs (7.0kg) for 24"                                                    |  |  |